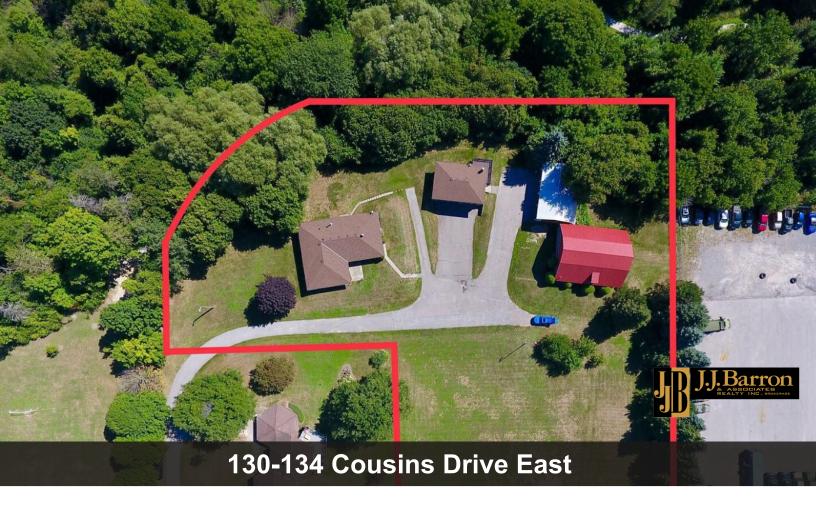

Location: Aurora

Price: \$2,495,000.00

<span style="font-style: normal; letter-spacing: normal; font-family: " lucida="" grande",="" "lucida="" sans="" unicode",="" sans",="" geneva,="" arial,="" sans-serif;="" font-size:="" 12px;"="">Aurora " Rare Find " Amazing 2.23 Acre Lot With Unlimited Potential Within The Town Of Aurora's Boundaries. Located On Industrial Parkway This Unique Offering Includes 3 Separate Residences In 2 Buildings Plus A Large Out Buildings With 7 Parking Garages Including 1 Truck Height. Separate Barn And A Huge Paved Parking Area Suitable For Many Vehicles. Present Zoning Is Rural With Potential Uses For Agricultural Type Operation, Tree Farm, Nursery/Landscaping.