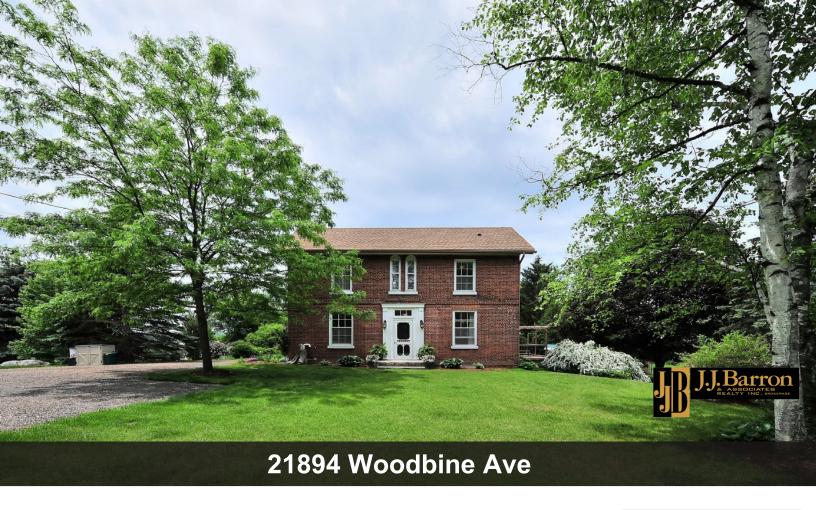

Location: East Gwillimbury Price: \$1,399,000.00

<span style="font-family: " lucida="" grande",="" "lucida="" sans="" unicode",="" sans",="" geneva,="" arial,="" sans-serif;="" font-size:="" 12px;="" font-style:="" normal;="" font-weight:="" 400;="" letter-spacing:="" normal;"="">Magnificent Century Farmhouse Set On A Spectacular 3/4 Acre Mature Treed Country Lot. Built In The 1860S This Home Has Been Meticulously Maintained And Beautifully Renovated Through-Out, While Still Retaining Its Charm And Character. Large Gourmet Kitchen Opens To Spectacular Sunken Family Room With Large Windows Overlooking Mature Gardens. Show And Sell Home, No Immediate Neighbours... No Disappointments!!!